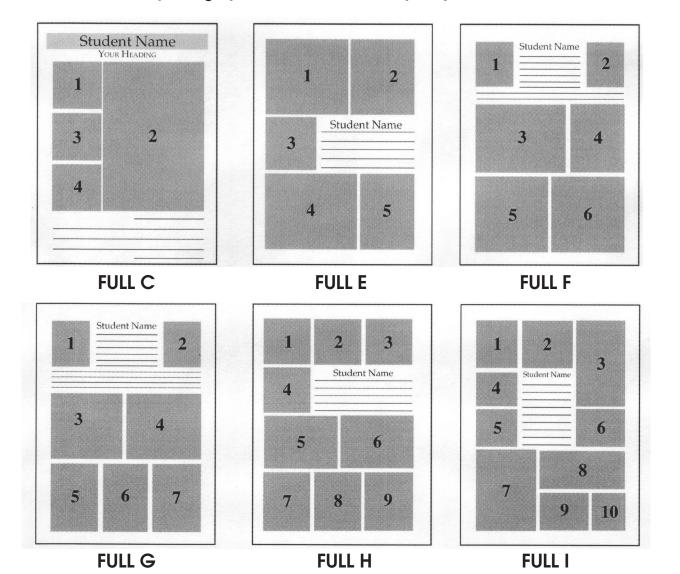

## **FULL PAGE AD TEMPLATES - "IN-HOUSE" METHOD**

Refer to the Code Letter to identify which layout style you wish to use for your child's ad. They are shown smaller than actual size. Be sure to supply us with the correct number of photographs based on which layout you choose.