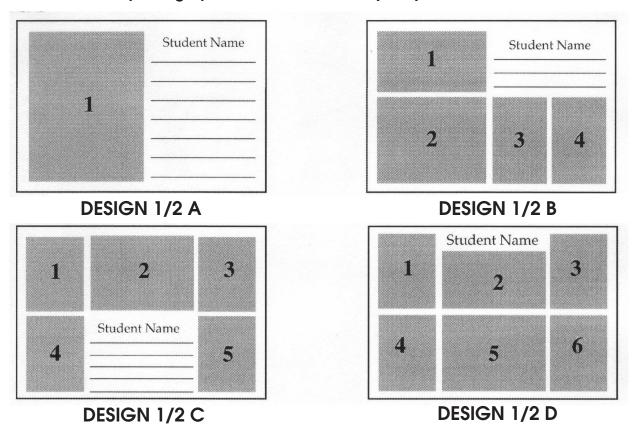

### HALF PAGE AD TEMPLATES- "IN-HOUSE" METHOD

Refer to the Code Letter to identify which layout style you wish to use for your child's ad. They are shown smaller than actual size. Be sure to supply us with the correct number of photographs based on which layout you choose.