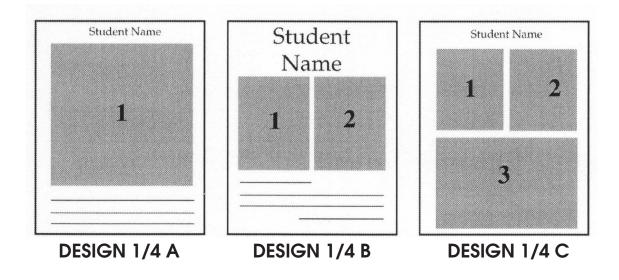

# 1/4 PAGE AD TEMPLATES - "IN-HOUSE" METHOD

Refer to the Code Letter to identify which layout style you wish to use for your child's ad. They are shown smaller than actual size. Be sure to supply us with the correct number of photographs based on which layout you choose.